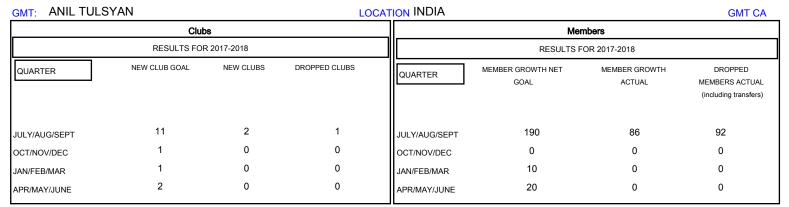

## MONTHLY MEMBERSHIP PROGRESS REPORT

## District 321 E

Results as of: 08/31/2017



## GOALS AND ACTUAL NEW CLUBS CUMULATIVE



## GOALS AND ACTUAL MEMBERS CUMULATIVE



| DROPPED CLUBS: 1 |    | 14 CLUBS OF 76 ADDED 1 OR MORE<br>NEW MEMBERS | GENDER DISTRIBUTION           MALE         1,877 (67.96%)           FEMALE         885 (32.04%) |                |       |
|------------------|----|-----------------------------------------------|-------------------------------------------------------------------------------------------------|----------------|-------|
| DROPPED MEMBERS  |    |                                               | Women Percentage Fiscal                                                                         | Year Goal: 10% |       |
| DECEASED         | 2  | CLICK HERE FOR CUMULATIVE  MEMBERSHIP DATA    | TOTAL FAMILY UNIT MEMBERS