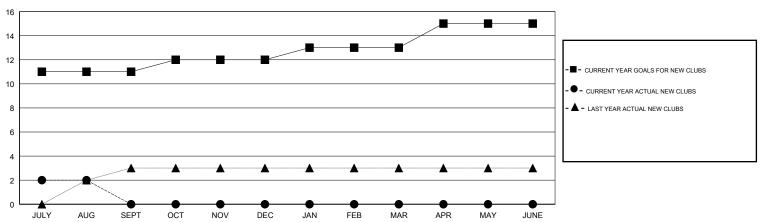

## MONTHLY MEMBERSHIP PROGRESS REPORT

## District 321 E

Results as of: 08/31/2017



## GOALS AND ACTUAL NEW CLUBS CUMULATIVE



## GOALS AND ACTUAL MEMBERS CUMULATIVE



| DROPPED CLUBS: 1 |    | 14 CLUBS OF 76 ADDED 1 OR MORE<br>NEW MEMBERS | GENDER DISTRIBUTION           MALE         1,877 (67.96%)           FEMALE         885 (32.04%) |                |       |
|------------------|----|-----------------------------------------------|-------------------------------------------------------------------------------------------------|----------------|-------|
| DROPPED MEMBERS  |    |                                               | Women Percentage Fiscal                                                                         | Year Goal: 10% |       |
| DECEASED         | 2  | CLICK HERE FOR CUMULATIVE  MEMBERSHIP DATA    | TOTAL FAMILY UNIT MEMBERS