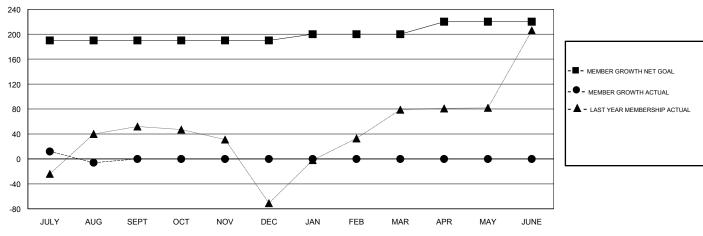

## GOALS AND ACTUAL MEMBERS CUMULATIVE

| DROPPED CLUBS: 1 |    | 14 CLUBS OF 76 ADDED 1 OR MORE<br>NEW MEMBERS | GENDER DISTRIBUTION           MALE         1,877 (67.96%)           FEMALE         885 (32.04%) |                |       |
|------------------|----|-----------------------------------------------|-------------------------------------------------------------------------------------------------|----------------|-------|
| DROPPED MEMBERS  |    |                                               | Women Percentage Fiscal                                                                         | Year Goal: 10% |       |
| DECEASED         | 2  | CLICK HERE FOR CUMULATIVE  MEMBERSHIP DATA    | TOTAL FAMILY UNIT MEMBERS                                                                       |                | 1,525 |
| CLUB CANCELLED   | 17 |                                               | FAMILY MEMBERS PAYING HALF                                                                      |                | 020   |
| OTHER            | 73 |                                               |                                                                                                 |                | 830   |
| TOTAL            | 92 |                                               |                                                                                                 |                |       |